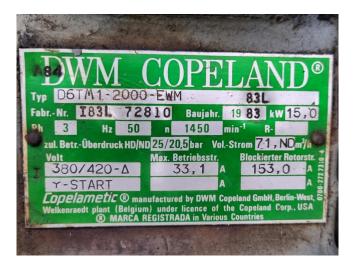

### **Specifications**

| Brand                | DWM                     |
|----------------------|-------------------------|
| Туре                 | D6TM1-2000-EWM          |
| Refrigerant          | Freon                   |
| kW at -40ºC/+40ºC    | 18,7*                   |
| Liquid receiver      | 1                       |
| Liquid receiver ltr. | 39                      |
| Oil separator        | 1                       |
| Remarks              | *Capacity based on the  |
|                      | use of Freon type: R502 |
| Sizes                | 1500x800x1400 mm        |
|                      | (LxWxH)                 |
| Stock                | 2                       |

#### Used DWM D6TM1-2000-EWM

Used DWM D6TM1-2000-EWM semihermetic reciprocating compressor on Freon.

\*Why choose for HOSBV? Were not only the largest used refrigeration specialist in Europe, but also, we deliver all equipment including an extensive test, warranty and industrial cleaning. \*Optional we can also perform a new paint job and arrange the logistics.